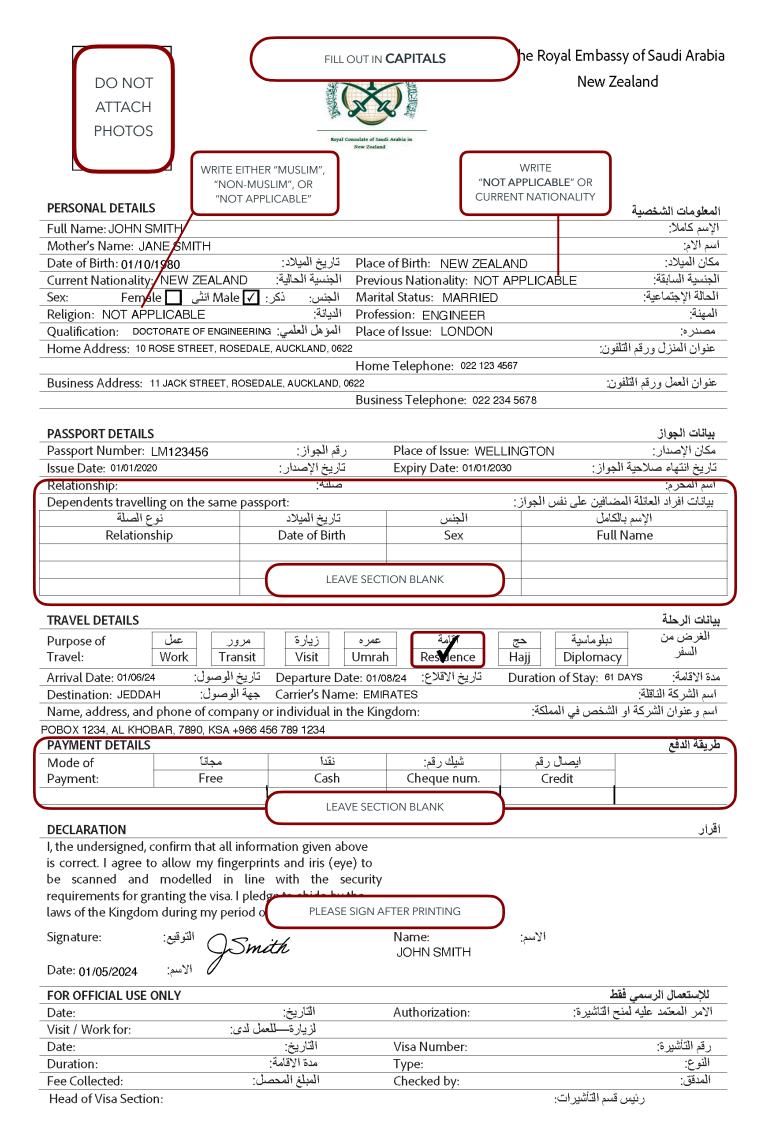

### **SAUDI ARABIA · RESIDENCY VISA**

## Example Pack

Please see the example forms below to assist in easily filling out your own forms.

#### Please Note:

- Date Format is **DD/MM/YYY** or Month written out
- Digital signatures are accepted on all forms **EXCEPT** the Application
- A Wet Signature is required on the application
- \* Always email documents to us to check before sending the originals